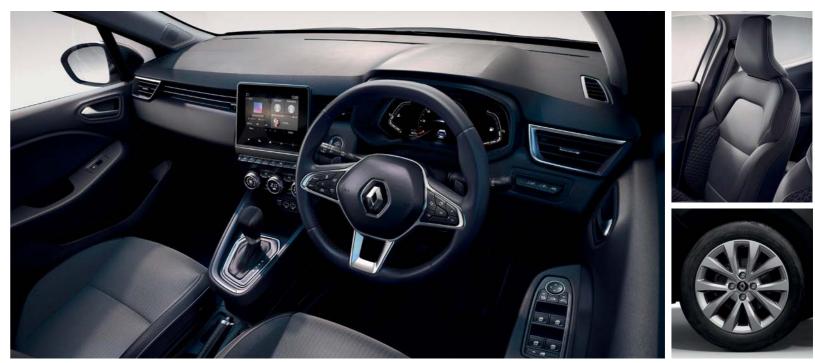

# a perfect smart cockpit

On the interior, every detail counts. CLIO has undergone a revolution and is offering quality materials and finishes. With its new high-tech, driver-orientated cockpit, its cocooning seats and the MULTI-SENSE customisable ambient lighting, enjoy a driving experience which will awake your senses. Settle in to the future at the wheel of CLIO, and stay ahead: large multimedia 9.3" touchscreen\*, customisable driver screen and electronic parking brake.

9.3" Screen - Easy Link System (Intens model)

9.3" Touchscreen - Easy Link System (Intens model)\*\* Apple CarPlay™ is a trademark of Apple Inc. Android Auto™ is a trademark of Google Inc. 7" Screen - Easy Link System (Life & Zen models)

# stay connected... in total freedom!

At the heart of the cockpit, the EASY LINK system offers the largest screen in its category, and is totally customisable. Perfectly integrated with the Renault EASY CONNECT universe, it all starts before you have even stepped inside. Thanks to the MY Renault smartphone application, geolocalise your car and be guided to it.

Once on board, the EASY LINK system, compatible with Apple CarPlay™ or Android Auto™, gives you access to all your multimedia content in the blink of an eye. The onboard navigation delivers a huge amount of information in real time: traffic density, danger or service stations on your journey.