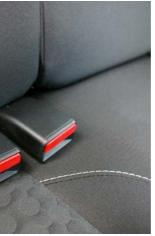

#### 7. Seating & airbags

Reinforced structure, high-efficiency front airbags, head/chest side airbags, pressure sensor to detect impact, seat belts with pretensioners and load limiters (front seats), anti-whiplash headrests.

#### 8. ISOFIX seat attachments

Three Isofix 3-point seat attachments (front + rear sides).

\*Intens model