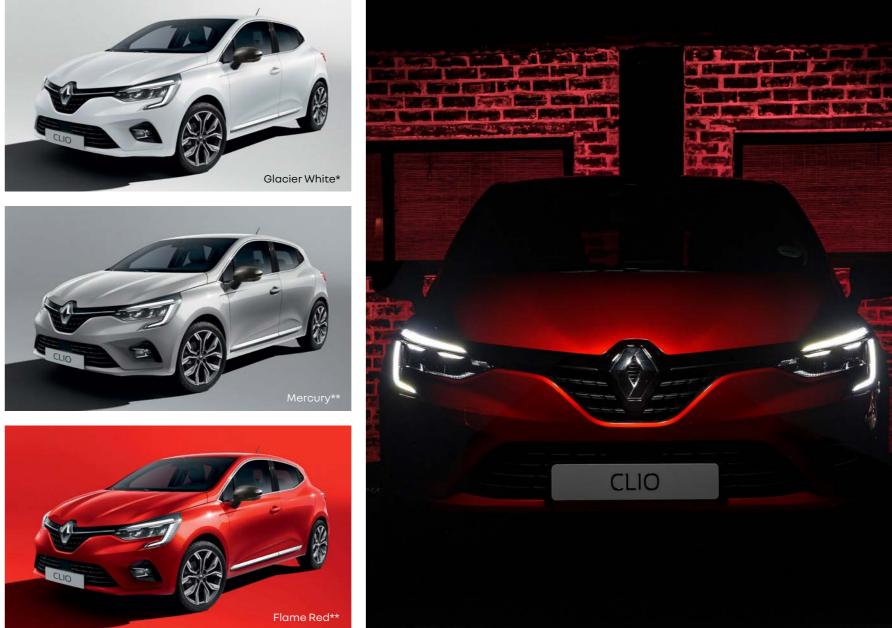

# colour palette

\* Clearcoat opaque. \*\* Metallic paint. Note: Printing limitations do not permit subtle paint shades to be shown with complete accuracy.