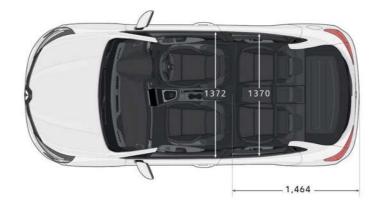

|
| Fuel tank capacity (L)                       | 42                                         |
| WEIGHT(KG)                                   |                                            |
| Tare weight (excluding driver)               | 983                                        |
| Gross vehicle mass (GVM)                     | 1598                                       |
| Gross front axle mass                        | 850                                        |
| Gross rear axle mass                         | 891                                        |
| Gross combined mass (GCM)                    | 2498                                       |
|                                              |                                            |

dimensions (mm)





# volumes (l)

BOOT VOLU Boot volume Maximum b

\* Fuel consumption and CO<sup>2</sup> emissions are certified using a standard, regulated method. It is identical for all manufacturers and allows vehicles to be compared. Fuel consumption in actual usage depends on the vehicle's usage conditions and equipment and the driver's driving style.

\*\* Intens model

\* Door mirrors folded in

| UME                                     | CLIO |
|-----------------------------------------|------|
| ne                                      | 361  |
| boot volume with bench seat folded down | 1069 |





# equipment and options

| Prove and slide driver and front possenger airbage         •         •           Manual passenger airbage deactivation         •         •           Prove and late driver an