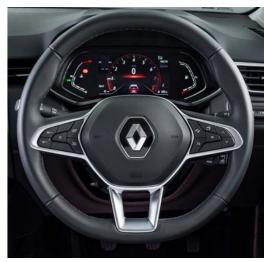

#### 1. Cruise control/speed limiter

Set your speed or your maximum speed. Steering wheel controls allow you to set parameters in a few instants.