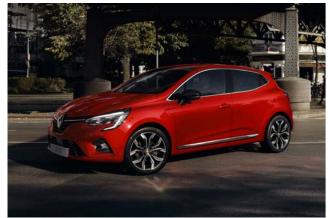

# seductive style

Sensual lines, dynamic profile, sculpted sides and assertive presence. From the first look, CLIO attracts you with its dynamic and desirable style. With its tidy finishes, it combines modernity and robustness: C-shaped brand light, full LED lighting, finely integrated chrome finishes and the elegantly concealed rear door handles.