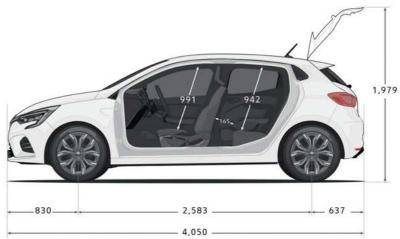

|
| Fuel tank capacity (L)                       | 42                                         |
| WEIGHT(KG)                                   |                                            |
| Tare weight (excluding driver)               | 983                                        |
| Gross vehicle mass (GVM)                     | 1598                                       |
| Gross front axle mass                        | 850                                        |
| Gross rear axle mass                         | 891                                        |
| Gross combined mass (GCM)                    | 2498                                       |
|                                              |                                            |

dimensions (mm)





# volumes (l)

BOOT VOLU Boot volume Maximum b

\* Fuel consumption and CO<sup>2</sup> emissions are certified using a standard, regulated method. It is identical for all manufacturers and allows vehicles to be compared. Fuel consumption in actual usage depends on the vehicle's usage conditions and equipment and the driver's driving style.

\*\* Intens model

\* Door mirrors folded in

| UME                                     | CLIO |
|-----------------------------------------|------|
| ne                                      | 361  |
| boot volume with bench seat folded down | 1069 |





# equipment and options

| Prove and slide driver and front possenger airbage         •         •           Manual passenger airbage deactivation         •         •           Prove and late driver