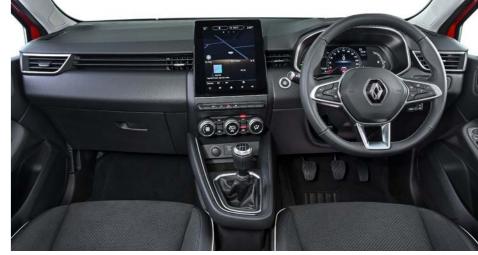

# a perfect smart cockpit

On the interior, every detail counts. CLIO has undergone a revolution and is offering quality materials and finishes. With its new high-tech, driver-orientated cockpit, its cocooning seats and the MULTI-SENSE customisable ambient lighting, enjoy a driving experience which will awake your senses. Settle in to the future at the wheel of CLIO, and stay ahead: large multimedia 9.3" touchscreen\*, customisable driver screen and electronic parking brake.

9.3" Screen - Easy Link System (Intens model)

9.3" Touchscreen - Easy Link System (Intens model)\*\* Apple CarPlay™ is a trademark of Apple Inc. Android Auto™ is a trademark of Google Inc. 7" Screen - Easy Link System (Life & Zen models)

# stay connected... in total freedom!

At the heart of the cockpit, the EASY LINK system offers the largest screen in its category, and is totally customisable. Perfectly integrated with the Renault EASY CONNECT universe, it all starts before you have even stepped inside. Thanks to the MY Renault smartphone application, geolocalise your car and be guided to it.