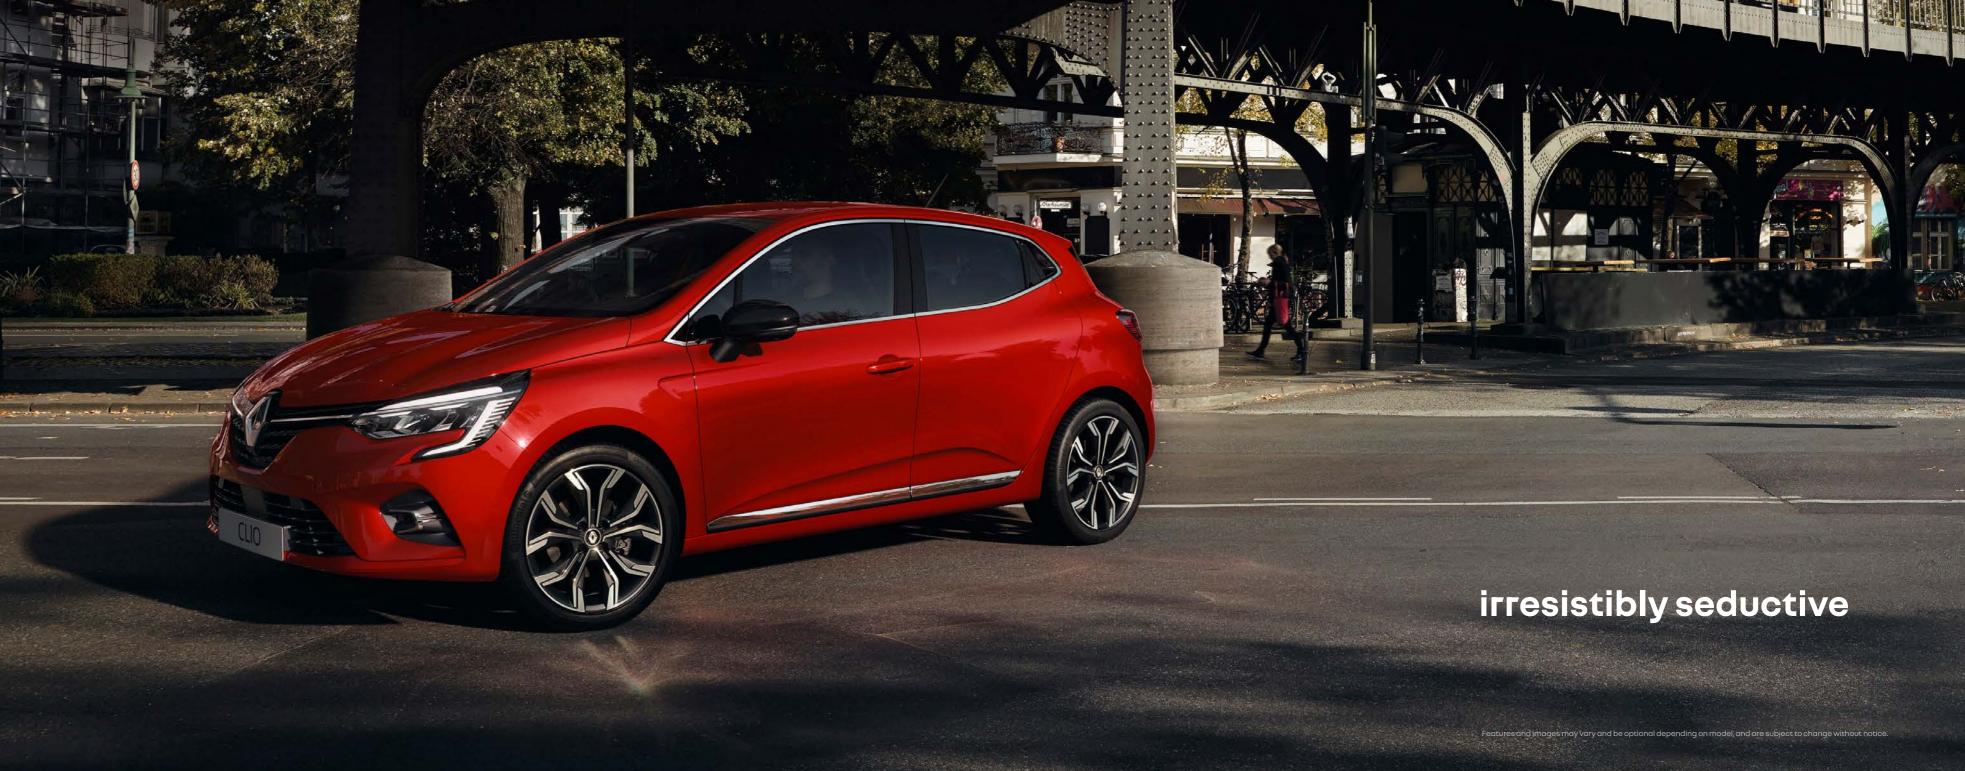

# seductive style

Sensual lines, dynamic profile, sculpted sides and assertive presence. From the first look, CLIO attracts you with its dynamic and desirable style. With its tidy finishes, it combines modernity and robustness: C-shaped brand light, full LED lighting, finely integrated chrome finishes and the elegantly concealed rear door handles.