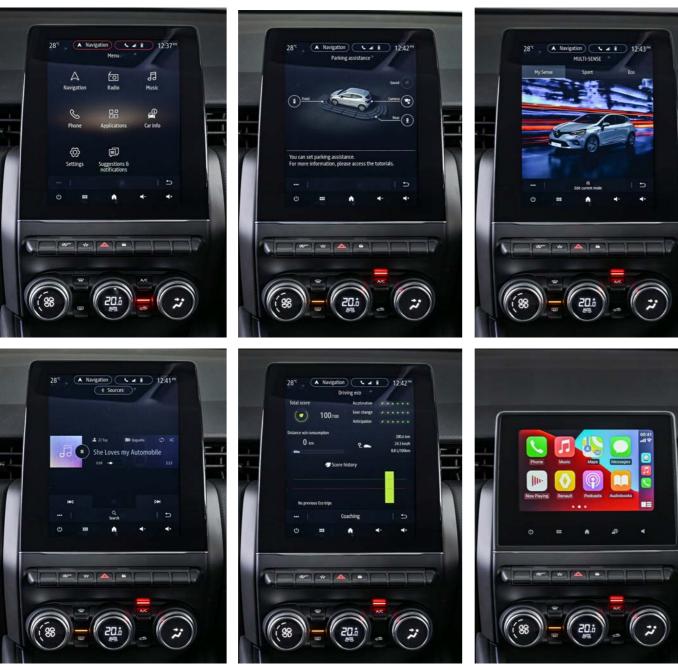

# a perfect smart cockpit

On the interior, every detail counts. CLIO has undergone a revolution and is offering quality materials and finishes. With its new high-tech, driver-orientated cockpit, its cocooning seats and the MULTI-SENSE customisable ambient lighting, enjoy a driving experience which will awake your senses. Settle in to the future at the wheel of CLIO, and stay ahead: large multimedia 9.3" touchscreen\*, customisable driver screen and electronic parking brake.

9.3" Screen - Easy Link System (Intens model)

9.3" Touchscreen - Easy Link System (Intens model)\*\* Apple CarPlay™ is a trademark of Apple Inc. Android Auto™ is a trademark of Google Inc. 7" Screen - Easy Link System (Life & Zen models)

# stay connected... in total freedom!

At the heart of the cockpit, the EASY LINK system offers the largest screen in its category, and is totally customisable. Perfectly integrated with the Renault EASY CONNECT universe, it all starts before you have even stepped inside. Thanks to the MY Renault smartphone application, geolocalise your car and be guided to it.

Once on board, the EASY LINK system, compatible with Apple CarPlay™ or Android Auto™, gives you access to all your multimedia content in the blink of an eye. The onboard navigation delivers a huge amount of information in real time: traffic density, danger or service stations on your journey.