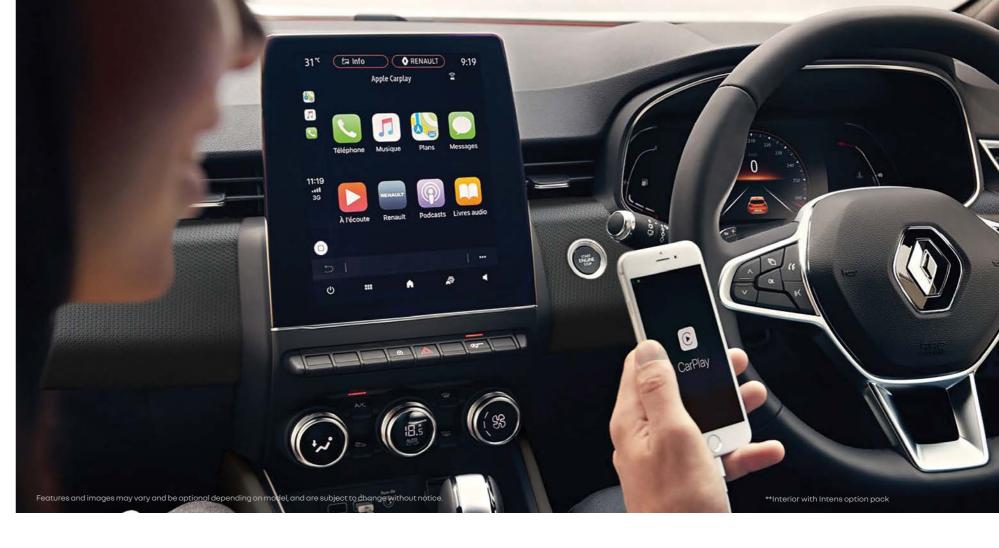

# stay connected... in total freedom!

At the heart of the cockpit, the EASY LINK system offers the largest screen in its category, and is totally customisable. Perfectly integrated with the Renault EASY CONNECT universe, it all starts before you have even stepped inside. Thanks to the MY Renault smartphone application, geolocalise your car and be guided to it.

Once on board, the EASY LINK system, compatible with Apple CarPlay™ or Android Auto™, gives you access to all your multimedia content in the blink of an eye. The onboard navigation delivers a huge amount of information in real time: traffic density, danger or service stations on your journey.

As simple and effective as Google Maps: the Google address search. All you need is two or three key words to reach your destination, you do not have to know the exact address.

Finally, with the wireless smartphone charger, you can easily stay connected in total freedom.