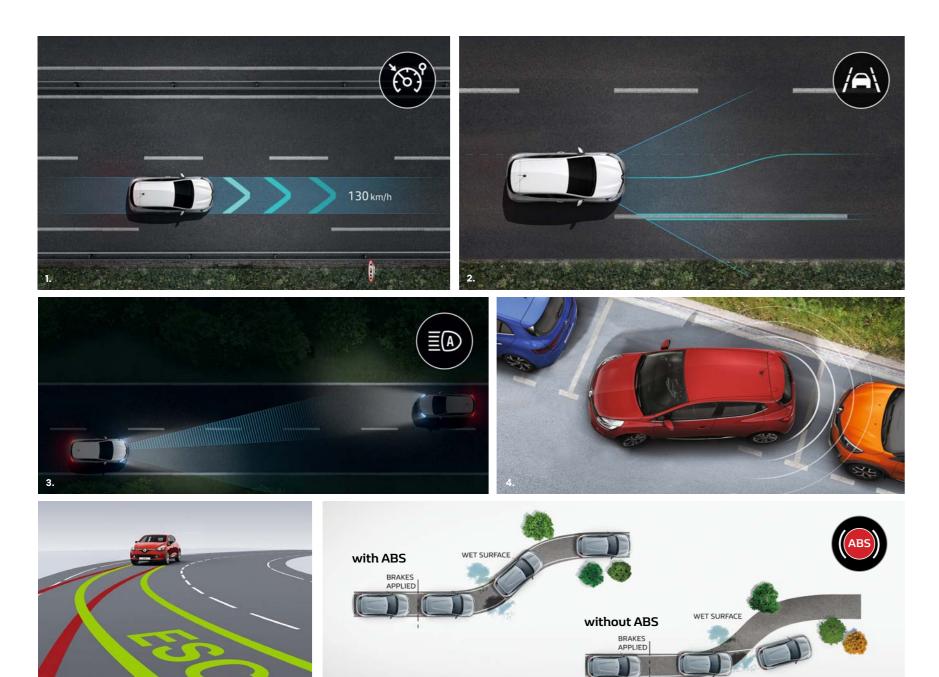

#### 1. Cruise control/speed limiter

Set your speed or your maximum speed. Steering wheel controls allow you to set parameters in a few instants.

#### 2. Lane Departure Warning (LDW)

Stay in control with the assistance of the lane departure warning system.

#### 3. Renault LED Pure Vision

CLIO is equipped with powerful Full LED Pure Vision\* headlights and automatic main beam headlight activation for better visibility.

#### 4. Parking Sensors

Rear parking sensors (with visual\* and audio warnings).

#### 5. Electronic Stability Control (ESC)

New generation ESC (Electronic Stability Control) and ASR (Anti-Slip Regulation) active traction control. Ensure the vehicle remains stable even in difficult road conditions.

#### 6. Anti-lock Braking System (ABS)

ABS anti-lock braking system with electronic brake distribution (EBD) combined with emergency brake assist (EBA) to maintain trajectory control in the event of hard braking.