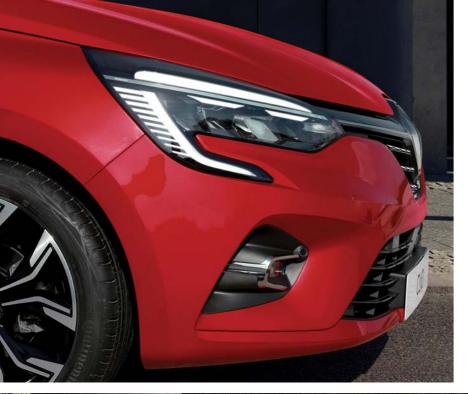

# seductive style

Sensual lines, dynamic profile, sculpted sides and assertive presence. From the first look, CLIO attracts you with its dynamic and desirable style. With its tidy finishes, it combines modernity and robustness: C-shaped brand light, full LED lighting, finely integrated chrome finishes and the elegantly concealed rear door handles.

#### 3. Renault LED Pure Vision

CLIO is equipped with powerful Full LED Pure Vision\* headlights and automatic main beam headlight activation for better visibility.