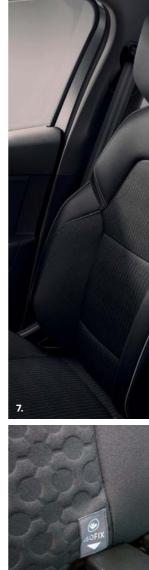

#### 7. Seating & airbags

Reinforced structure, high-efficiency front airbags, head/chest side airbags, pressure sensor to detect impact, seat belts with pretensioners and load limiters (front seats), anti-whiplash headrests.

#### 8. ISOFIX seat attachments

Three Isofix 3-point seat attachments (front + rear sides).

\*Intens model