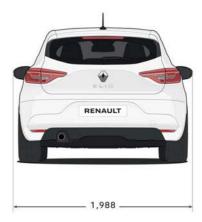

s combined mass (GCM)                    | 2498                                       |
|                                              |                                            |

dimensions (mm)





# volumes (l)

BOOT VOLU Boot volume Maximum b

\* Fuel consumption and CO<sup>2</sup> emissions are certified using a standard, regulated method. It is identical for all manufacturers and allows vehicles to be compared. Fuel consumption in actual usage depends on the vehicle's usage conditions and equipment and the driver's driving style.

\*\* Intens model

\* Door mirrors folded in

| UME                                     | CLIO |
|-----------------------------------------|------|
| ne                                      | 361  |
| boot volume with bench seat folded down | 1069 |





# equipment and options

| Prove and slide driver and front possenger airbage         •         •           Manual passenger airbage deactivation         •         •           Prove and late driver and front prote airbage deactivation         •         •           Seat belts with pretensioners and force limiters in the front and rear side seats         •         •           Spirit central area seat belt, with pretensioner         •         •           Spirit central area seat belt, with pretensioner         •         •           Spirit central area seat belt, with pretensioner         •         •           Spirit central area seat belt, with pretensioner         •         •           Spirit central area seat belt, with pretensioner         •         •           Spirit central area seat b