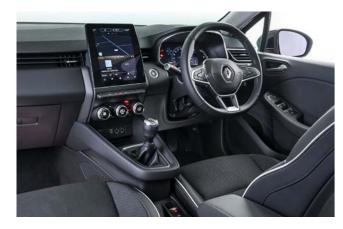

# a perfect smart cockpit

On the interior, every detail counts. CLIO has undergone a revolution and is offering quality materials and finishes. With its new high-tech, driver-orientated cockpit, its cocooning seats and the MULTI-SENSE customisable ambient lighting, enjoy a driving experience which will awake your senses. Settle in to the future at the wheel of CLIO, and stay ahead: large multimedia 9.3" touchscreen\*, customisable driver screen and electronic parking brake.

9.3" Screen - Easy Link System (Intens model)

9.3" Touchscreen - Easy Link System (Intens model)\*\* Apple CarPlay™ is a trademark of Apple Inc. Android Auto™ is a trademark of Google Inc. 7" Screen - Easy Link System (Life & Zen models)

# stay connected... in total freedom!

At the heart of the cockpit, the EASY LINK system offers the largest screen in its category, and is totally customisable. Perfectly integrated with the Renault EASY CONNECT universe, it all starts before you have even stepped inside. Thanks to the MY Renault smartphone application, geolocalise your car and be guided to it.

Once on board, the EASY LINK system, compatible with Apple CarPlay™ or Android Auto™, gives you access to all your multimedia content in the blink of an eye. The onboard navigation delivers a huge amount of information in real time: traffic density, danger or service stations on your journey.