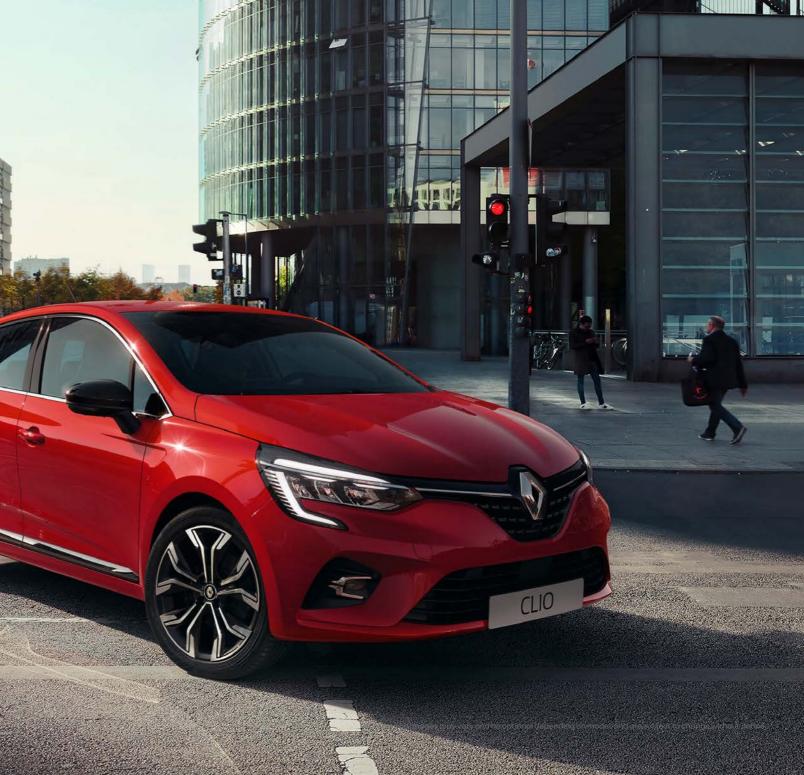

# seductive style

Sensual lines, dynamic profile, sculpted sides and assertive presence. From the first look, CLIO attracts you with its dynamic and desirable style. With its tidy finishes, it combines modernity and robustness: C-shaped brand light, full LED lighting, finely integrated chrome finishes and the elegantly concealed rear door handles.

#### 3. Renault LED Pure Vision

CLIO is equipped with powerful Full LED Pure Vision\* headlights and automatic main beam headlight activation for better visibility.