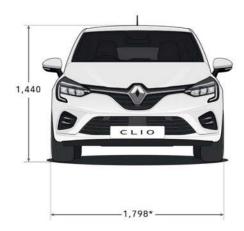

oss combined mass (GCM)                    | 2498                                       |
|                                              |                                            |

dimensions (mm)





# volumes (l)

BOOT VOLU Boot volume Maximum b

\* Fuel consumption and CO<sup>2</sup> emissions are certified using a standard, regulated method. It is identical for all manufacturers and allows vehicles to be compared. Fuel consumption in actual usage depends on the vehicle's usage conditions and equipment and the driver's driving style.

\*\* Intens model

\* Door mirrors folded in

| UME                                     | CLIO |
|-----------------------------------------|------|
| ne                                      | 361  |
| boot volume with bench seat folded down | 1069 |





# equipment and options

| Prove and slide driver and front possenger airbage         •         •           Manual passenger airbage deactivation         •         •           Prove and late driver and front prote airbage deactivation         •         •           Seat belts with pretensioners and force limiters in the front and rear side seats         •         •           Spirit central area seat belt, with pretensioner         •         •           Spirit central area seat belt, with pretensioner         •         •           Spirit central area seat belt, with pretensioner         •         •           Spirit central area seat belt, with pretensioner         •         •           Spirit central area seat belt, with pretensioner         •         •           Spirit central area seat