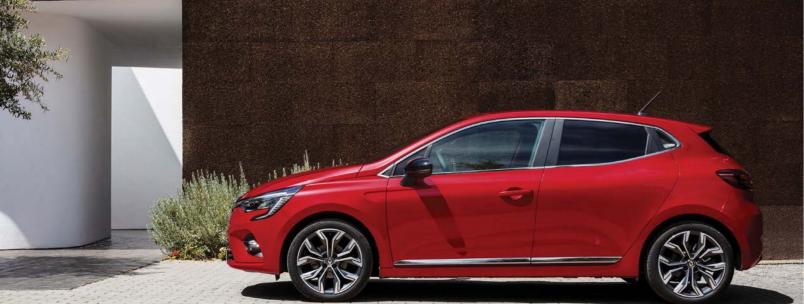

# seductive style

Sensual lines, dynamic profile, sculpted sides and assertive presence. From the first look, CLIO attracts you with its dynamic and desirable style. With its tidy finishes, it combines modernity and robustness: C-shaped brand light, full LED lighting, finely integrated chrome finishes and the elegantly concealed rear door handles.