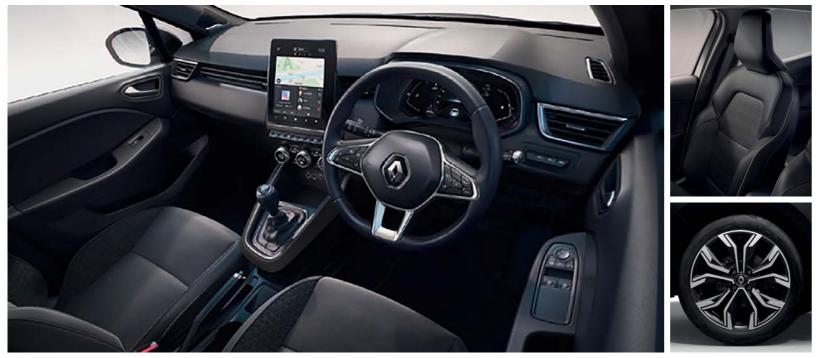

## Intens Standard features in addition to the ZEN model (1.0L Turbo)

#### Renault EASY CONNECT: multimedia

Easy Link 9.3" touchscreen - Radio & Navigation compatible with Apple CarPlay™and Android Auto™
Multi-sense experience interior ambient lighting
Smartphone wireless charging