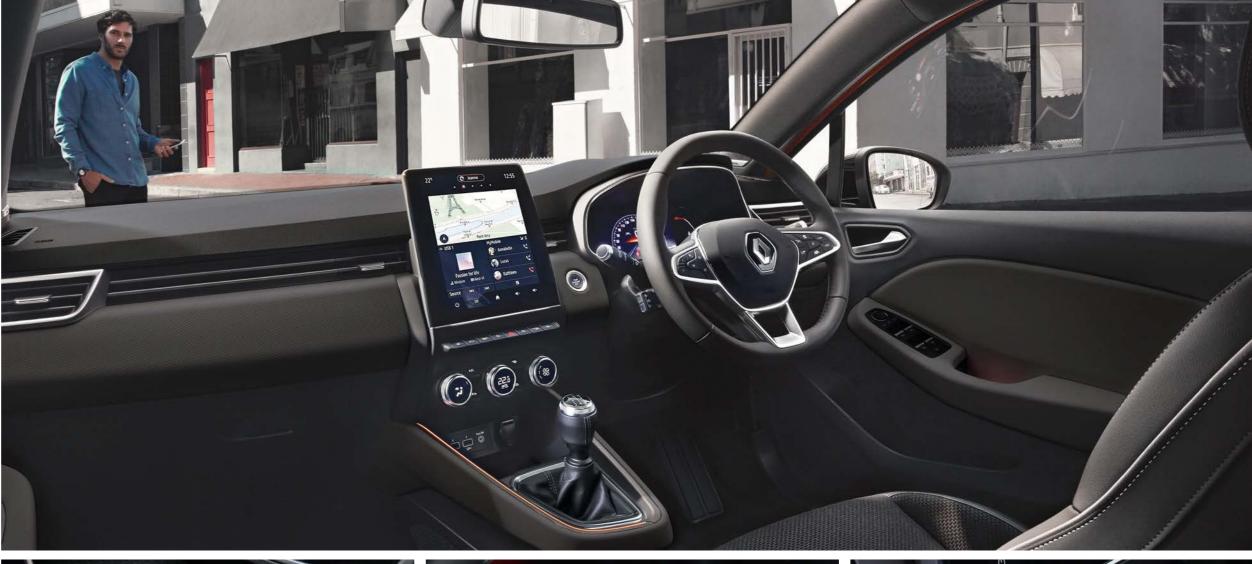

# a perfect smart cockpit

On the interior, every detail counts. CLIO has undergone a revolution and is offering quality materials and finishes. With its new high-tech, driver-orientated cockpit, its cocooning seats and the MULTI-SENSE customisable ambient lighting, enjoy a driving experience which will awake your senses. Settle in to the future at the wheel of CLIO, and stay ahead: large multimedia 9.3" touchscreen\*, customisable driver screen and electronic parking brake.

# stay connected... in total freedom!

At the heart of the cockpit, the EASY LINK system offers the largest screen in its category, and is totally customisable. Perfectly integrated with the Renault EASY CONNECT universe, it all starts before you have even stepped inside. Thanks to the MY Renault smartphone application, geolocalise your car and be guided to it.

Once on board, the EASY LINK system, compatible with Apple CarPlay™ or Android Auto™, gives you access to all your multimedia content in the blink of an eye. The onboard navigation delivers a huge amount of information in real time: traffic density, danger or service stations on your journey.

As simple and effective as Google Maps: the Google address search. All you need is two or three key words to reach your destination, you do not have to know the exact address.

Finally, with the wireless smartphone charger, you can easily stay connected in total freedom.