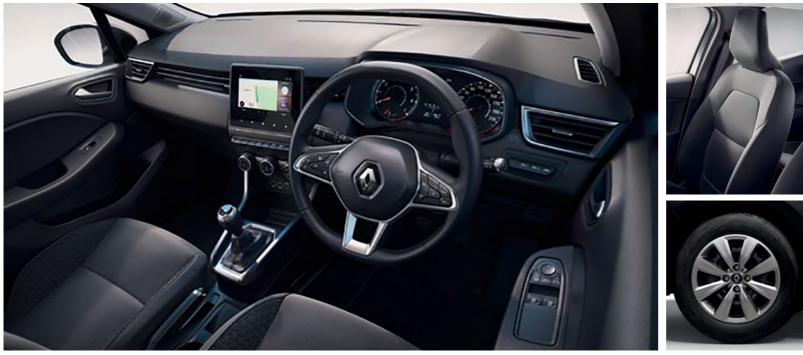

# a perfect smart cockpit

On the interior, every detail counts. CLIO has undergone a revolution and is offering quality materials and finishes. With its new high-tech, driver-orientated cockpit, its cocooning seats and the MULTI-SENSE customisable ambient lighting, enjoy a driving experience which will awake your senses. Settle in to the future at the wheel of CLIO, and stay ahead: large multimedia 9.3" touchscreen\*, customisable driver screen and electronic parking brake.

# stay connected... in total freedom!

At the heart of the cockpit, the EASY LINK system offers the largest screen in its category, and is totally customisable. Perfectly integrated with the Renault EASY CONNECT universe, it all starts before you have even stepped inside. Thanks to the MY Renault smartphone application, geolocalise your car and be guided to it.