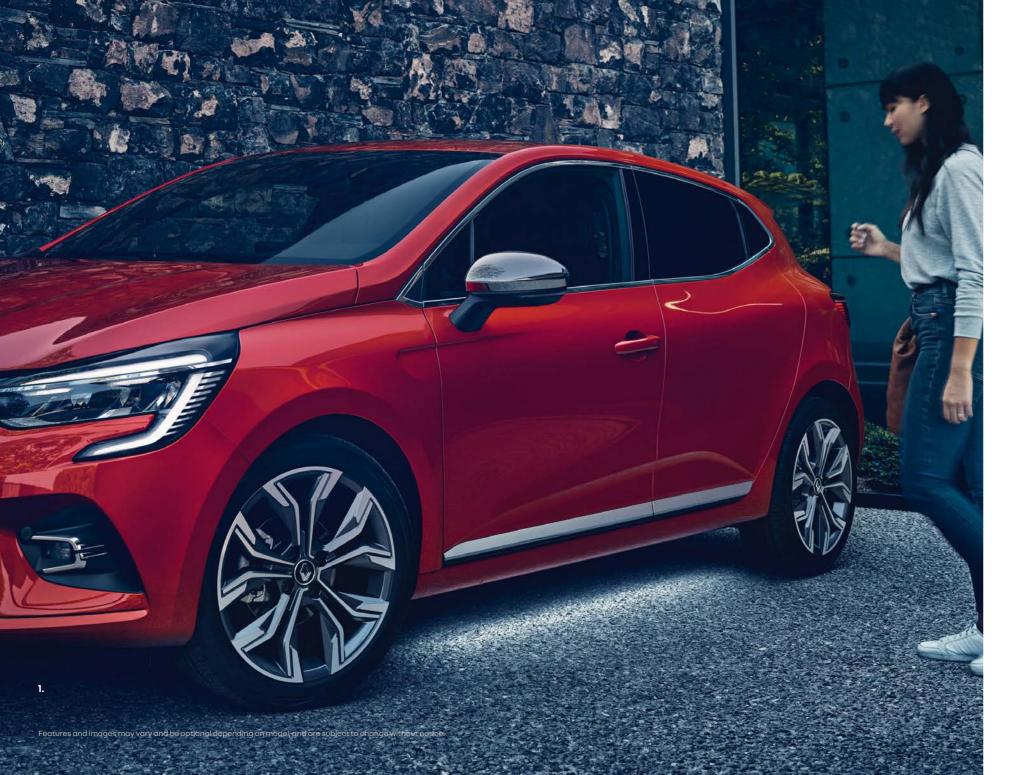

# seductive style

Sensual lines, dynamic profile, sculpted sides and assertive presence. From the first look, CLIO attracts you with its dynamic and desirable style. With its tidy finishes, it combines modernity and robustness: C-shaped brand light, full LED lighting, finely integrated chrome finishes and the elegantly concealed rear door handles.

# a perfect smart cockpit

On the interior, every detail counts. CLIO has undergone a revolution and is offering quality materials and finishes. With its new high-tech, driver-orientated cockpit, its cocooning seats and the MULTI-SENSE customisable ambient lighting, enjoy a driving experience which will awake your senses. Settle in to the future at the wheel of CLIO, and stay ahead: large multimedia 9.3" touchscreen\*, customisable driver screen and electronic parking brake.